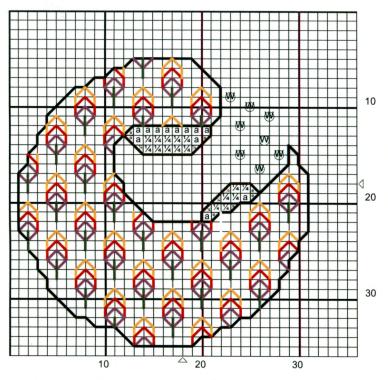

## Pattern Size, Count and Material:,

- \* 30 x 30 stitches
- \* design size 2.2 x 2.2 inches
- \* Wichelt's 28ct antique white Linen
- \* cut size 5 x 5 inches

| Symbol | DMC   | Colour - 2 str-x stitching         |
|--------|-------|------------------------------------|
| а      | 776   | Pink - md                          |
| 1/4    | 818   | Baby pink – It                     |
|        |       |                                    |
| Mill   | Hill  | Beads ( symbol in a<br>circle "O") |
| w      | 00148 | yellow                             |
|        |       |                                    |
|        |       |                                    |
|        |       |                                    |
|        |       |                                    |
|        |       |                                    |
|        |       |                                    |

| Backstitching                              | DMC - <u>1 strand</u>  |
|--------------------------------------------|------------------------|
| Mother & child's face                      | 3031                   |
| Black circle outline of the mother & child | DMC metallic 5282      |
| Yellow                                     | DMC 3825               |
| Orange                                     | DMC 720                |
| Lavender                                   | DMC 918                |
| Green                                      | DMC 699                |
| Stitch this pattern                        | in the following order |
| 1/ cross stitch faces                      | then outline faces     |
| 2/ do circular outline                     |                        |
| 3/ blackwork in colour                     | then backstitching     |
|                                            |                        |