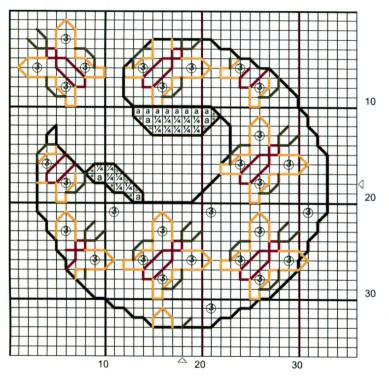

## Pattern Size, Count and Material:,

- \* 30 x 30 stitches
- \* design size 2.2 x 2.2 inches
- \* Wichelt's 28ct antique white Linen
- \* cut size 5 x 5 inches

| Symbol | DMC   | Colour - 2 str-x stitching         |
|--------|-------|------------------------------------|
| а      | 776   | Pink - md                          |
| 1/4    | 818   | Baby pink – It                     |
|        |       |                                    |
| Mill   | Hill  | Beads ( symbol in a<br>circle "O") |
| 3      | 62037 | Frosted rose                       |
|        |       |                                    |
|        |       |                                    |
|        |       |                                    |
|        |       |                                    |
|        |       |                                    |
|        |       |                                    |

| Backstitching                              | DMC - <u>1 strand</u>  |
|--------------------------------------------|------------------------|
| Mother & child's face                      | 3031                   |
| Black circle outline of the mother & child | DMC metallic 5291      |
| Lavender                                   | DMC 550                |
| Yellow                                     | DMC 820                |
| Green                                      | DMC 915                |
| Stitch this pattern                        | in the following order |
| 1/ cross stitch faces                      | then outline faces     |
| 2/ do circular outline                     |                        |
| 3/ blackwork in colour                     | then backstitching     |
| 4/ beads                                   |                        |