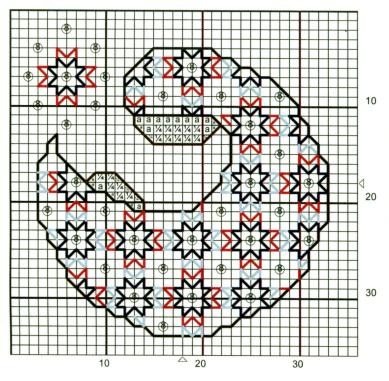

## Pattern Size, Count and Material:,

- \* 30 x 30 stitches
- \* design size 2.2 x 2.2 inches
- \* Wichelt's 28ct antique white Linen
- \* cut size 5 x 5 inches

| Symbol | DMC  | Colour - 2 str-x stitching         | Ba  |
|--------|------|------------------------------------|-----|
| а      | 776  | Pink - md                          | Mo  |
| 1/4    | 818  | Baby pink – It                     | Bla |
|        |      |                                    | ma  |
|        |      |                                    | Da  |
| Mill   | Hill | Beads ( symbol in a<br>circle "O") | Re  |
| 8      | 3015 | Antique white                      | Lt  |
|        |      |                                    |     |
|        |      |                                    | St  |
|        |      |                                    | 1/  |
|        |      |                                    | 2/  |
|        |      |                                    | 3/  |
|        |      |                                    | 4/  |

| Backstitching                              | DMC - <u>1 strand</u>  |
|--------------------------------------------|------------------------|
| Mother & child's face                      | 3031                   |
| Black circle outline of the mother & child | DMC metallic 5283      |
| Dark blue                                  | DMC 820                |
| Red                                        | DMC 798                |
| Lt Blue                                    | DMC 800                |
|                                            |                        |
| Stitch this pattern                        | in the following order |
| 1/ cross stitch faces                      | then outline faces     |
| 2/ do circular outline                     |                        |
| 3/ blackwork in colour                     | then backstitching     |
| 4/ beads                                   |                        |